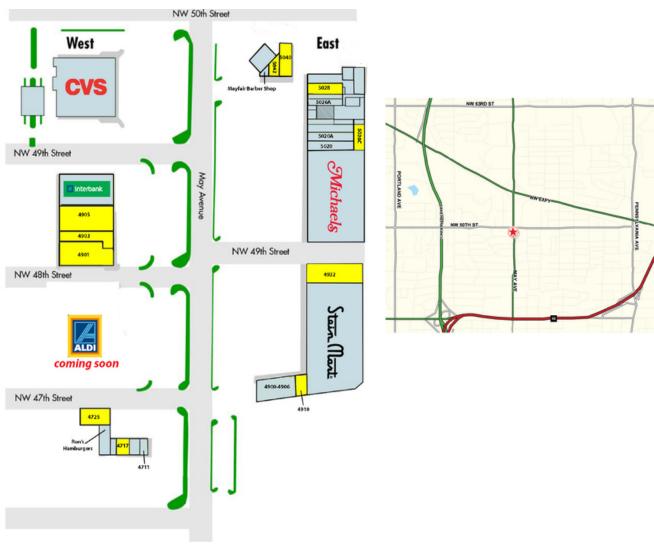

# MAYFAIR VILLAGE

4711 - 5044 N May Avenue, Oklahoma City, OK 73112

| WEST | AVAII. | ABII | JTY |
|------|--------|------|-----|
|      |        |      |     |

| SUITES AVAILABLE | SPACE SIZE |  |
|------------------|------------|--|
| #4717            | 1,200 SF   |  |
| #4725            | 3,040 SF   |  |
| #4901            | 5,449 SF   |  |
| #4903            | 3,651 SF   |  |
| #4905            | 5,300 SF   |  |

# EAST AVAILABILITY

| SUITES AVAILABLE   | SPACE SIZE |
|--------------------|------------|
| #4910              | 1,882 SF   |
| #4932              | 4,813 SF   |
| #5020C - warehouse | 1,079 SF   |
| #5028              | 3,033 SF   |
| #5040              | 2,400 SF   |
| #5042              | 1,034 SF   |